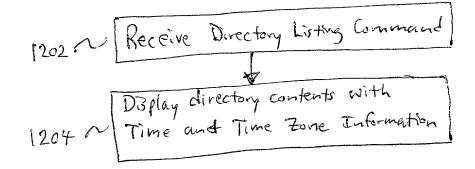

## **FIG. 8**

Fig. 9

Fig 10

1004 Determine a First Time Zone Take Present Location Reading K

Fig. 11

Fig. 12

Fig. 13

Fig. 14.